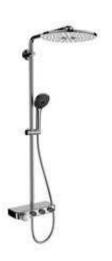

# 1.) Rainshower 310 (330-1-260427)

Category: 1.16 Bathroom

# **Shower system**

Rainshower 310 SmartActive Digital is a beautiful and minimalist shower system that takes consumers on the first step towards digital interaction in showering. The sleek digital controller is simple to use; once the function is activated the user receives sensory feedback. With this digital control solution, the consumer can always adjust their shower system, adding various benefits such as diverting the shower head sprays via the digital controller. Because the controller is not mechanically linked to in-wall plumbing, it can be placed anywhere within the shower cubicle.