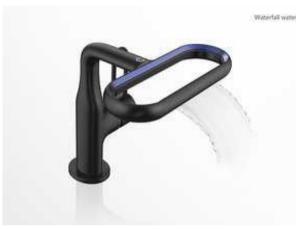

## 50.) Smart ring faucet (330-1-256385)

Category: 1.16 Bathroom

## **Bathroom faucet**

This is a multifunctional intelligent ring faucet, which delivers three great features in one: a cascading and economizing water flow, ultraviolet radiation sterilization, and warm hand drying. A single gentle tap is all that's needed to activate water flow. It is simalarly easy to switch to ultraviolet sterilization and hand drying modes. This product marries convenience and elegance to create a new experience in hand hygiene.