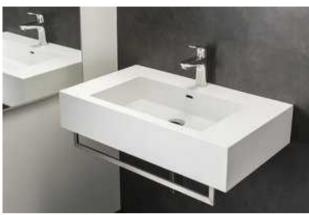

# 10.) WATERFOIL (330-1-259893)

Category: 1.16 Bathroom

# Wash basin

Waterfoil is an innovative solution for handwashing in public restrooms, with faucet, soap dispenser and dryer completely integrated into the sink. It mimics the sensation of water flowing in nature. As the basin appears to be full of water without actually filling, it feels like dipping your hands into a river. Soap rides on the water over your hands, and finally, air streaming from the surround-hand dryer envelops your hands. Because the entire hand-washing process takes place within the basin, the surrounding area stays clean, dry and safe. Waterfoil brings ultimate functionality and cleanliness to the restroom.