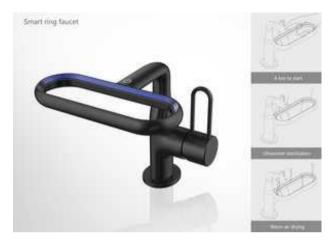

## 50.) Smart ring faucet (330-1-256385)

Category: 1.16 Bathroom

## **Bathroom faucet**

This is a multifunctional intelligent ring faucet, which delivers three great features in one: a cascading and economizing water flow, ultraviolet radiation sterilization, and warm hand drying. A single gentle tap is all that's needed to activate water flow. It is simalarly easy to switch to ultraviolet sterilization and hand drying modes. This product marries convenience and elegance to create a new experience in hand hygiene.