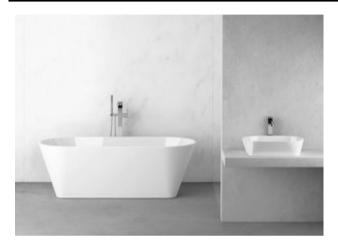

# 13.) Solo (330-1-259683)

Category: 1.16 Bathroom

# Bathtub and wash basin

The Solo free-standing bathtub combines the visual stability of a rectangular base with an oval upper section. Its minimalist look makes the tub the focal point of any bathroom - not only because of its independence from the remaining space, but also and in particular thanks to its purist style. The shape of the bathtub is replicated in the washbasin made of cast marble, creating an aesthetically balanced and unified whole.