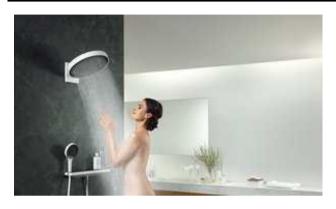

# 11.) Rainfinity Produktfamilie (330-1-259751)

Category: 1.16 Bathroom

# **Bathroom fitting**

With its product family Rainfinity, which includes shower pipes, fixed overhead showers, and hand showers, Hansgrohe have developed a new shower experience. The angled positioning of the overhead shower does not require a "classic" shower arm and provides a new way of showering. When showering, your body is enveloped from head to toe in a refreshing spray, which Hansgrohe call PowderRain, without necessarily wetting the face and hair. The clear and reduced forms allow perfect integration into a modern home. The matt and discreetly textured surfaces offer pleasant haptics while the curved shape of the jet disc creates an accessible and warm feeling.