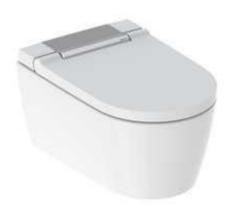

# 9.) D6 sense Deep Intelligence Smart toilet (330-1-259996)

Category: 1.16 Bathroom

# **Smart toilet**

This product redefines the "smart" toilet. Thanks to breakthrough intelligent voice function, precise centimeter phase-controlled microwave induction, and ingenious fingerprint identification system, users can easily customize the water temperature, water pressure, seat temperature, drying temperature, spray position, etc. The innovative independent hydraulic control system is free from external water pressure and solves the problem of low water pressure on high floors.