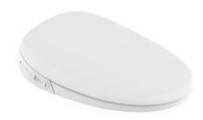

# 34.) Fashion Toilet Seat (330-1-258076)

Category: 1.16 Bathroom

# **Toilet seat**

The design follows the universal D shape but in a much slimmer than usual (40 mm) form. Features include an anti-slip linear buffer, larger contact surface for greater sitting comfortable, and a choice of carbon fiber or aluminium alloy hinges. It is also easy to remove for cleaning.