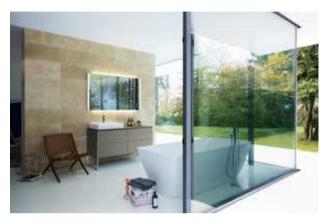

# 1.) Rainshower 310 (330-1-260427)

Category: 1.16 Bathroom

# **Shower system**

Rainshower 310 SmartActive Digital is a beautiful and minimalist shower system that takes consumers on the first step towards digital interaction in showering. The sleek digital controller is simple to use; once the function is activated the user receives sensory feedback. With this digital control solution, the consumer can always adjust their shower system, adding various benefits such as diverting the shower head sprays via the digital controller. Because the controller is not mechanically linked to in-wall plumbing, it can be placed anywhere within the shower cubicle.