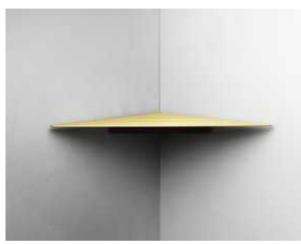

# 27.) Reframe Collection, Corner shelf (330-1-259007)

Category: 1.16 Bathroom

# **Bathroom fitting**

This adjustable corner shower or bath shelf is optimal for smaller bathrooms, but still offers enough space for the necessary bathroom products. It is made from reinforced steel sheet for increased stability and has thin grooves, which ensures that water does not accumulate. On the top of the shelf there is an anti-slip barrier that holds things in place when the shelf is wet. The smart suspension gives the shelf a light and almost floating expression. The suspension is also provided with an innovative feature that allows the shelf to be adapted to corners that are not exactly 90°.