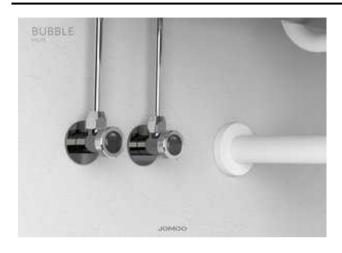

# 45.) Bubble (330-1-257402)

Category: 1.16 Bathroom

## Valve

BUBBLE valve has a slim geometric shape and aims to make installation as easy as possible. Its texturized handle guarantees a safer grip and brings a new aesthetic compared to most other valves. But the main feature is the display function that indicates whether the valve is open or closed. The removable display inlay is filled with liquid and an encased air bubble indicates the ON/OFF status. This simple indicator offers a sense of security on first sight, especially in areas with difficult access.