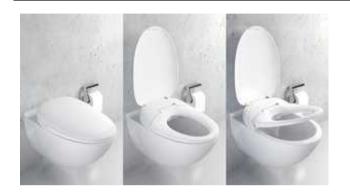

# 9.) D6 sense Deep Intelligence Smart toilet (330-1-259996)

Category: 1.16 Bathroom

# **Smart toilet**

This product redefines the "smart" toilet. Thanks to breakthrough intelligent voice function, precise centimeter phase-controlled microwave induction, and ingenious fingerprint identification system, users can easily customize the water temperature, water pressure, seat temperature, drying temperature, spray position, etc. The innovative independent hydraulic control system is free from external water pressure and solves the problem of low water pressure on high floors.