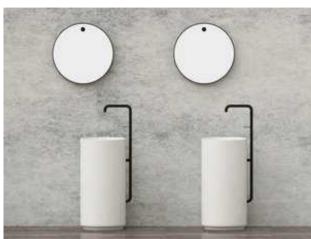

# 1.) Rainshower 310 (330-1-260427)

Category: 1.16 Bathroom

# **Shower system**

Rainshower 310 SmartActive Digital is a beautiful and minimalist shower system that takes consumers on the first step towards digital interaction in showering. The sleek digital controller is simple to use; once the function is activated the user receives sensory feedback. With this digital control solution, the consumer can always adjust their shower system, adding various benefits such as diverting the shower head sprays via the digital controller. Because the controller is not mechanically linked to in-wall plumbing, it can be placed anywhere within the shower cubicle.