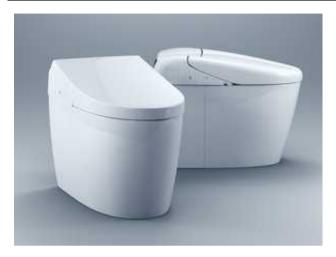

# 9.) D6 sense Deep Intelligence Smart toilet (330-1-259996)

Category: 1.16 Bathroom

# **Smart toilet**

This product redefines the "smart" toilet. Thanks to breakthrough intelligent voice function, precise centimeter phase-controlled microwave induction, and ingenious fingerprint identification system, users can easily customize the water temperature, water pressure, seat temperature, drying temperature, spray position, etc. The innovative independent hydraulic control system is free from external water pressure and solves the problem of low water pressure on high floors.