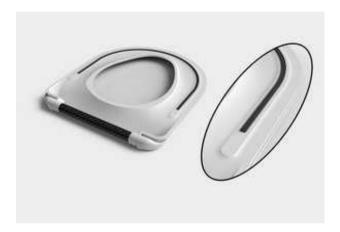

# 83.) Paper Holder (330-1-249080)

Category: 1.16 Bathroom

## Bathroom paper holder

Paper Holer provides a safe and convenient place to store a cellphone while using the bathroom. In addition to cellphones, the Paper Holder can accommodate larger tablets. It folds flat to the wall when not in use. The cover on the front of the tissue protects the tissues from humidity and allows the user to easily change the tissues with one hand.