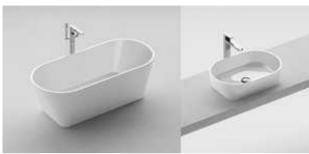

# 13.) Solo (330-1-259683)

Category: 1.16 Bathroom

# Bathtub and wash basin

The Solo free-standing bathtub combines the visual stability of a rectangular base with an oval upper section. Its minimalist look makes the tub the focal point of any bathroom - not only because of its independence from the remaining space, but also and in particular thanks to its purist style. The shape of the bathtub is replicated in the washbasin made of cast marble, creating an aesthetically balanced and unified whole.