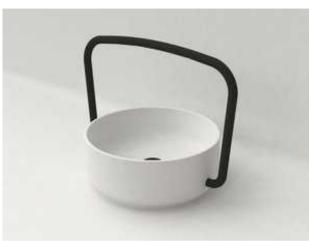

# 10.) WATERFOIL (330-1-259893)

Category: 1.16 Bathroom

# Wash basin

Waterfoil is an innovative solution for handwashing in public restrooms, with faucet, soap dispenser and dryer completely integrated into the sink. It mimics the sensation of water flowing in nature. As the basin appears to be full of water without actually filling, it feels like dipping your hands into a river. Soap rides on the water over your hands, and finally, air streaming from the surround-hand dryer envelops your hands. Because the entire hand-washing process takes place within the basin, the surrounding area stays clean, dry and safe. Waterfoil brings ultimate functionality and cleanliness to the restroom.