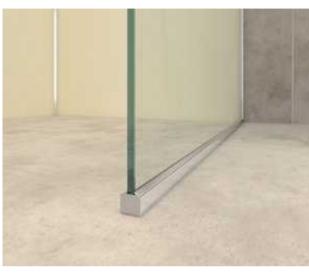

# 22.) Artweger ZERO Walk In (330-1-259221)

Category: 1.16 Bathroom

# **Shower concept**

Artweger ZERO is a new shower concept that makes installation and care as easy as possible. Installing the Artweger ZERO is safe and time-saving because the wall profile is glued into place. There is no need for drilling and the sealant remains intact. The sealant for the shower glass is transparent and silicone-free. This saves time and improves appearance. The customer gets a perfect-looking shower without silicone filler, which is easy to clean and maintenance free. When necessary, the sealants can be simply replaced. For a completely transparent appearance, the wall and floor profiles can be integrated into the tiling.