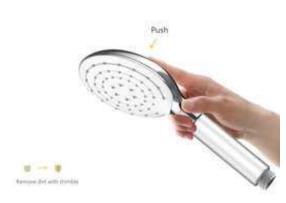

# 16.) Naiad (330-1-259594)

Category: 1.16 Bathroom

# **Shower fitting**

Naiad is a multi-function shower head that is designed for water filtering and easy cleaning. The shower handle knob can be toggled to switch between three different water outlet modes. The handle contains a separate integrated disposable filter element. The transparent strip window on the back allows the user to easily view the color change of the filter element, so they know when to replace it. The filter can be easily removed just by rotating the handle. For ease of cleaning, the interior of the shower head has a new ejector pin structure. Just press a button on the back of the head and pins are pushed through the shower nozzle holes to clean the scale and remove any blockages.