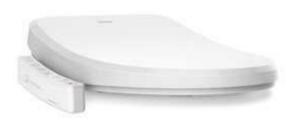

# 28.) Smart Bidet Seat (330-1-258925)

Category: 1.16 Bathroom

# **Bathroom fitting**

Smart Bidet Seat is the first to adopt the side button to replace the traditional side panel operation that highlights and simplifies the common bidet functions. The new design brings amazing comfort, complete convenience and space-saving. Smart Bidet Seat looks quite elegant and can fit most toilets. You can adjust and set personal preference through the accompanying app.