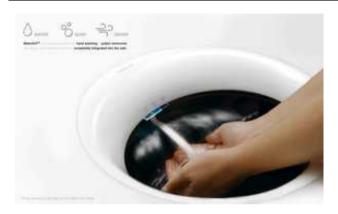

# 10.) WATERFOIL (330-1-259893)

Category: 1.16 Bathroom

# Wash basin

Waterfoil is an innovative solution for handwashing in public restrooms, with faucet, soap dispenser and dryer completely integrated into the sink. It mimics the sensation of water flowing in nature. As the basin appears to be full of water without actually filling, it feels like dipping your hands into a river. Soap rides on the water over your hands, and finally, air streaming from the surround-hand dryer envelops your hands. Because the entire hand-washing process takes place within the basin, the surrounding area stays clean, dry and safe. Waterfoil brings ultimate functionality and cleanliness to the restroom.