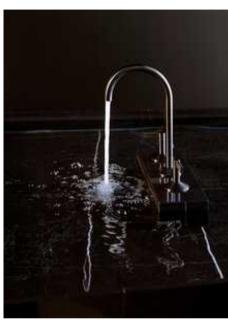

# 11.) Rainfinity Produktfamilie (330-1-259751)

Category: 1.16 Bathroom

# **Bathroom fitting**

With its product family Rainfinity, which includes shower pipes, fixed overhead showers, and hand showers, Hansgrohe have developed a new shower experience. The angled positioning of the overhead shower does not require a "classic" shower arm and provides a new way of showering. When showering, your body is enveloped from head to toe in a refreshing spray, which Hansgrohe call PowderRain, without necessarily wetting the face and hair. The clear and reduced forms allow perfect integration into a modern home. The matt and discreetly textured surfaces offer pleasant haptics while the curved shape of the jet disc creates an accessible and warm feeling.