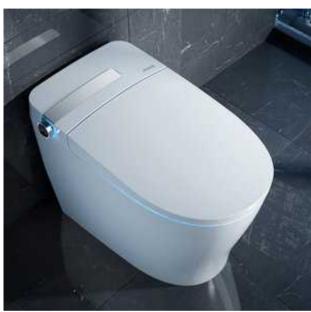

# 9.) D6 sense Deep Intelligence Smart toilet (330-1-259996)

Category: 1.16 Bathroom

# **Smart toilet**

This product redefines the "smart" toilet. Thanks to breakthrough intelligent voice function, precise centimeter phase-controlled microwave induction, and ingenious fingerprint identification system, users can easily customize the water temperature, water pressure, seat temperature, drying temperature, spray position, etc. The innovative independent hydraulic control system is free from external water pressure and solves the problem of low water pressure on high floors.