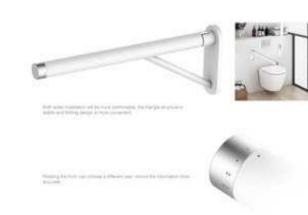

# 52.) With U (330-1-255883)

Category: 1.16 Bathroom

## Handrail

This innovative and intelligent bathroom handrail is a convenient support for sick or elderly people. The triangular-design rail provides sturdy support to help people position themselves on the toilet and get up afterwards. The design also supports health monitoring in conjunction with a mobile app.