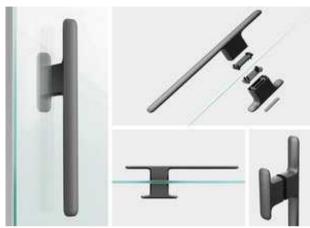

# 33.) DT(QT) Series | Shower Enclosure Door Handle (330-1-258371)

Category: 1.16 Bathroom

# **Shower fitting**

Timeless value and attention to detail characterize the appearance of the DT | QT handle and accessories series. Soft corner radii and spanned surfaces create a sense of well-being and harmony. The sharp-edged, revolving flank stands for precision and the highest material and production quality. In addition to the variants MONO, TWIN and MICRO, the series includes by towel-hooks and racks that create a strong bathroom aesthetic. Due to the extension of the upper handles, all handle variants can also be used as towel hooks. The screw-connections are integrated in the handle and come with a high-quality, form-fitting cover.