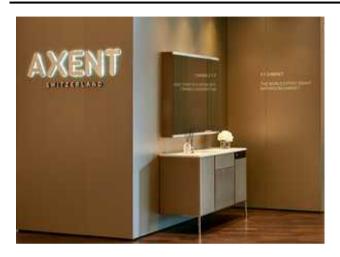

# 41.) XT-Cabinet (330-1-257508)

Category: 1.16 Bathroom

## **Bathroom cabinet**

The world's first smart bathroom cabinet follows the principle that no design is the best design. AXENT has invented a recessed smart faucet, which acts as an integrated module inside the mirror cabinet. It can be controlled by sensor or by voice. The cabinet features a temperature-controlled storage area for cosmetics, intelligent dryer and sterilizer, and charging drawer. The smart mirror can also offer different lighting patterns, detect the user's skin, give health advice and to be the control center of a future smart bathroom. It is modular and available in S/M/L sizes.