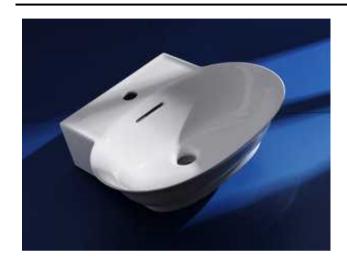

# 10.) WATERFOIL (330-1-259893)

Category: 1.16 Bathroom

# Wash basin

Waterfoil is an innovative solution for handwashing in public restrooms, with faucet, soap dispenser and dryer completely integrated into the sink. It mimics the sensation of water flowing in nature. As the basin appears to be full of water without actually filling, it feels like dipping your hands into a river. Soap rides on the water over your hands, and finally, air streaming from the surround-hand dryer envelops your hands. Because the entire hand-washing process takes place within the basin, the surrounding area stays clean, dry and safe. Waterfoil brings ultimate functionality and cleanliness to the restroom.