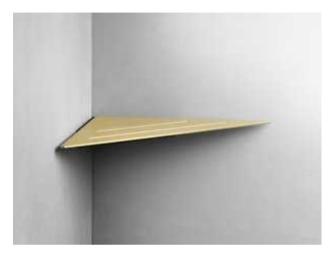

# 27.) Reframe Collection, Corner shelf (330-1-259007)

Category: 1.16 Bathroom

# **Bathroom fitting**

This adjustable corner shower or bath shelf is optimal for smaller bathrooms, but still offers enough space for the necessary bathroom products. It is made from reinforced steel sheet for increased stability and has thin grooves, which ensures that water does not accumulate. On the top of the shelf there is an anti-slip barrier that holds things in place when the shelf is wet. The smart suspension gives the shelf a light and almost floating expression. The suspension is also provided with an innovative feature that allows the shelf to be adapted to corners that are not exactly 90°.