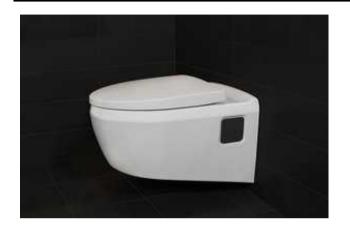

# 9.) D6 sense Deep Intelligence Smart toilet (330-1-259996)

Category: 1.16 Bathroom

# **Smart toilet**

This product redefines the "smart" toilet. Thanks to breakthrough intelligent voice function, precise centimeter phase-controlled microwave induction, and ingenious fingerprint identification system, users can easily customize the water temperature, water pressure, seat temperature, drying temperature, spray position, etc. The innovative independent hydraulic control system is free from external water pressure and solves the problem of low water pressure on high floors.