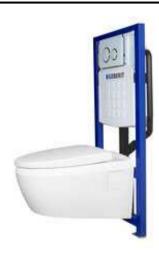

# 9.) D6 sense Deep Intelligence Smart toilet (330-1-259996)

Category: 1.16 Bathroom

# **Smart toilet**

This product redefines the "smart" toilet. Thanks to breakthrough intelligent voice function, precise centimeter phase-controlled microwave induction, and ingenious fingerprint identification system, users can easily customize the water temperature, water pressure, seat temperature, drying temperature, spray position, etc. The innovative independent hydraulic control system is free from external water pressure and solves the problem of low water pressure on high floors.