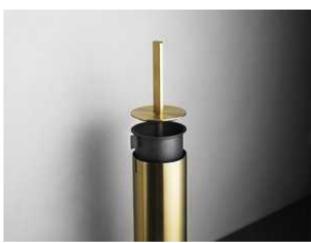

# 26.) Reframe Collection, Toilet brush (330-1-259025)

Category: 1.16 Bathroom

# **Bathroom accessory**

The toilet brush from Reframe Collection is a reframing of a classic design. During the development process, a lot of thought was given to hygiene. The inner plastic container has a splash guard, which extends over the outer cover and ensures that no bacteria can get in between the two. As an extra hygienic solution, the inner container is fitted with a 'tap' to make it easy to empty the container without coming into contact with bacteria. The brush head is designed to collect as little water and paper as possible, thus reducing unwanted dripping of toilet water. You can choose between a wall-mounted and a floor-standing model.