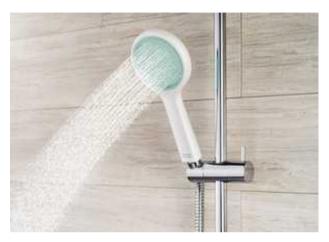

# 1.) Rainshower 310 (330-1-260427)

Category: 1.16 Bathroom

# **Shower system**

Rainshower 310 SmartActive Digital is a beautiful and minimalist shower system that takes consumers on the first step towards digital interaction in showering. The sleek digital controller is simple to use; once the function is activated the user receives sensory feedback. With this digital control solution, the consumer can always adjust their shower system, adding various benefits such as diverting the shower head sprays via the digital controller. Because the controller is not mechanically linked to in-wall plumbing, it can be placed anywhere within the shower cubicle.