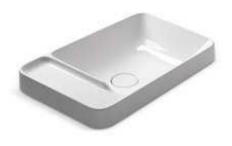

# Wash basin

Cordilleras is an ultra-thin ceramic basin with minimalist geometric modeling. The superimposed ceramic soap dish can be used to place soap, cups and other small items. A water outlet is located at the front end of the dish, which ensures that no water will accumulate in the dish. The unique ultra-clean glaze layer is formed using nano-glaze technology and high temperature firing. As a result, the surface is more delicate and smooth, and easier to clean.