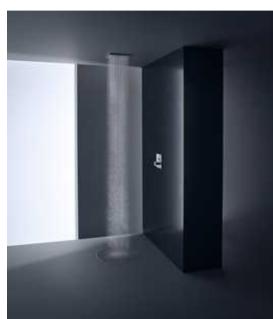

# 1.) Rainshower 310 (330-1-260427)

Category: 1.16 Bathroom

# **Shower system**

Rainshower 310 SmartActive Digital is a beautiful and minimalist shower system that takes consumers on the first step towards digital interaction in showering. The sleek digital controller is simple to use; once the function is activated the user receives sensory feedback. With this digital control solution, the consumer can always adjust their shower system, adding various benefits such as diverting the shower head sprays via the digital controller. Because the controller is not mechanically linked to in-wall plumbing, it can be placed anywhere within the shower cubicle.