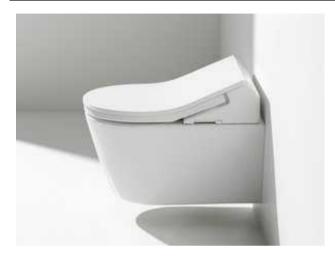

# 9.) D6 sense Deep Intelligence Smart toilet (330-1-259996)

Category: 1.16 Bathroom

# **Smart toilet**

This product redefines the "smart" toilet. Thanks to breakthrough intelligent voice function, precise centimeter phase-controlled microwave induction, and ingenious fingerprint identification system, users can easily customize the water temperature, water pressure, seat temperature, drying temperature, spray position, etc. The innovative independent hydraulic control system is free from external water pressure and solves the problem of low water pressure on high floors.