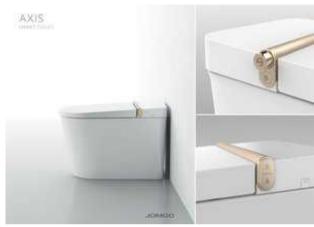

# 46.) AXIS (330-1-257362)

Category: 1.16 Bathroom

## **Smart toilet**

AXIS is an elegant smart toilet reduced to its essentials. Despite its minimalistic appearance, it offers a range of unique functions. The main control system is integrated in the horizontal axis including an intuitive start-stop controller and a user preference button. You can start a program (wash, dry, flush...) with just one touch and adjust parameters such as temperature and water pressure by rotation. Jomoo's patented "Tsunami" flushing system easily cleans the toilet, even under low water pressure.