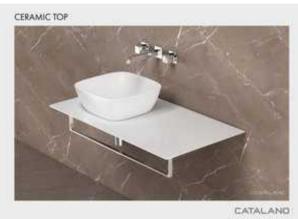

## 62.) CERAMIC TOP (330-1-254839)

Category: 1.16 Bathroom

#### Wash basin

Ceramic Top is an important typological innovation; it is a self-supporting top,  $100 \times 54$  cm in size, where washbasins can be installed on the left, right or in the middle. Bathroom ceramics, compared to other materials (like marble, wood, plastic laminate, etc.), guarantee higher levels of hygiene. Thanks to a careful structural study of plane and section, Catalano Ceramic Top allows a direct installation on the wall, without supporting structures, and it is able to support the weight of sit-on washbasins. Under the top, it is possible to install furniture, structures and towel rails.