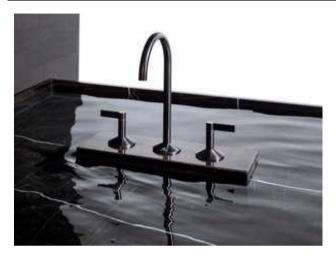

# 11.) Rainfinity Produktfamilie (330-1-259751)

Category: 1.16 Bathroom

# **Bathroom fitting**

With its product family Rainfinity, which includes shower pipes, fixed overhead showers, and hand showers, Hansgrohe have developed a new shower experience. The angled positioning of the overhead shower does not require a "classic" shower arm and provides a new way of showering. When showering, your body is enveloped from head to toe in a refreshing spray, which Hansgrohe call PowderRain, without necessarily wetting the face and hair. The clear and reduced forms allow perfect integration into a modern home. The matt and discreetly textured surfaces offer pleasant haptics while the curved shape of the jet disc creates an accessible and warm feeling.