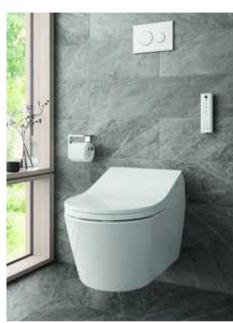

# 65.) Geberit AquaClean Sela (330-1-254621)

Category: 1.16 Bathroom

## **Toilet**

With the new AquaClean Sela, Geberit is adding an elegant shower toilet to the AquaClean product family. With its timeless, purist, flat design and clear design language, this toilet fits into any bathroom. Equipped with innovative technology, the AquaClean Sela embodies the highest quality standards. The extremely simple and intuitive functions include the patented WhirlSpray shower technology, the rimless WC ceramic, the very quiet and thorough TurboFlush flushing technology and an orientation light for nighttime. The connections and intelligent technology are aesthetically integrated into the ceramic.