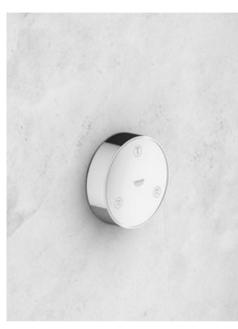

# 1.) Rainshower 310 (330-1-260427)

Category: 1.16 Bathroom

# **Shower system**

Rainshower 310 SmartActive Digital is a beautiful and minimalist shower system that takes consumers on the first step towards digital interaction in showering. The sleek digital controller is simple to use; once the function is activated the user receives sensory feedback. With this digital control solution, the consumer can always adjust their shower system, adding various benefits such as diverting the shower head sprays via the digital controller. Because the controller is not mechanically linked to in-wall plumbing, it can be placed anywhere within the shower cubicle.