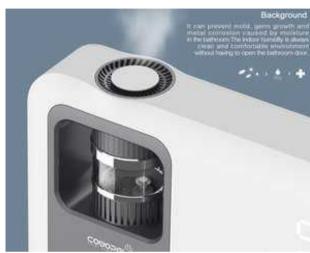

# 29.) COWOPEL (330-1-258771)

Category: 1.16 Bathroom

# Humidifier

This is a smart dehumidifier that senses the humidity of the bathroom and responds to restore optimum humidity. It is a nature-friendly system that controls moisture with water, so you can use the bathroom safely and hygienically.