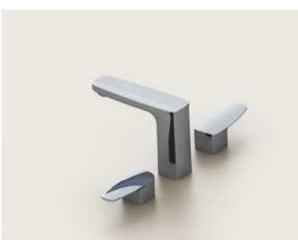

# 2.) Atrio 3-hole wall mount (330-1-260421)

Category: 1.16 Bathroom

# **Bathroom faucet**

Atrio is a design with two faces - elegance and precision. The entire design of Atrio is based on pure geometry - the perfect circle. From the rosettes to the handles and spout, each element of the Atrio range is designed using a perfect circular element. Because of the softness of the circle, one aspect of Atrio has a feminine expression, perfectly elegant yet strongly poised. The other aspect is represented by the perfection of cylindrical forms that intersect precisely and proportionately. The new Atrio is an icon of contemporary design