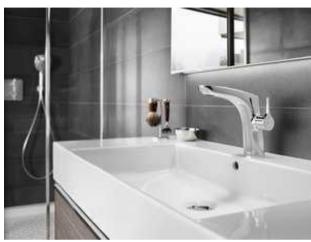

# 3.) Atrio 3-hole deck mount (330-1-260410)

Category: 1.16 Bathroom

# **Bathroom faucet**

Atrio is a design with two faces - elegance and precision. The entire design of Atrio is based on pure geometry - the perfect circle. From the rosettes to the handles and spout, each element of the Atrio range is designed using a perfect circular element. Because of the softness of the circle, one aspect of Atrio has a feminine expression, perfectly elegant yet strongly poised. The other aspect is represented by the perfection of cylindrical forms that intersect precisely and proportionately. The new Atrio is an icon of contemporary design