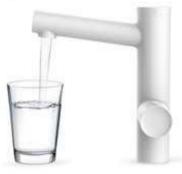

# 53.) Pure-Plus (330-1-255877)

Category: 1.16 Bathroom

## **Bathroom faucet**

This filter faucet provides clean drinking water without any additional water filtration equipment. It filters out tiny impurities and harmful substances such as residual chlorine and rust. The design is simple and concise and the product more affordable than most filtration systems, thus it offers the option of flowing water filtration to many families that could not otherwise afford it.