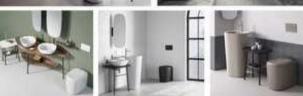

# 2.) Atrio 3-hole wall mount (330-1-260421)

Category: 1.16 Bathroom

# **Bathroom faucet**

Atrio is a design with two faces - elegance and precision. The entire design of Atrio is based on pure geometry - the perfect circle. From the rosettes to the handles and spout, each element of the Atrio range is designed using a perfect circular element. Because of the softness of the circle, one aspect of Atrio has a feminine expression, perfectly elegant yet strongly poised. The other aspect is represented by the perfection of cylindrical forms that intersect precisely and proportionately. The new Atrio is an icon of contemporary design

# 3.) Atrio 3-hole deck mount (330-1-260410)

Category: 1.16 Bathroom