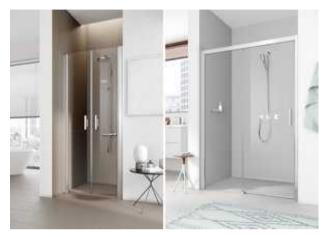

# 7.) Koralle SL410 (330-1-260218)

Category: 1.16 Bathroom

# **Shower partition**

The shower partition series Koralle SL410 stands out thanks to innovative design and a wide range of models. The minimalist aesthetic language, strengthened by straight lines and narrow profiles, creates a formidable, timeless and naturally elegant impression. The pendular and folding door series consists of 15 models and 7 sizes as corner, folding, folding corner, quadrant, bathtub or walk-in solutions. Even U-combinations, rows and custom-made models are possible.