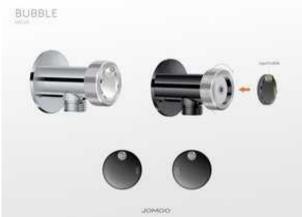

# 45.) Bubble (330-1-257402)

Category: 1.16 Bathroom

## Valve

BUBBLE valve has a slim geometric shape and aims to make installation as easy as possible. Its texturized handle guarantees a safer grip and brings a new aesthetic compared to most other valves. But the main feature is the display function that indicates whether the valve is open or closed. The removable display inlay is filled with liquid and an encased air bubble indicates the ON/OFF status. This simple indicator offers a sense of security on first sight, especially in areas with difficult access.