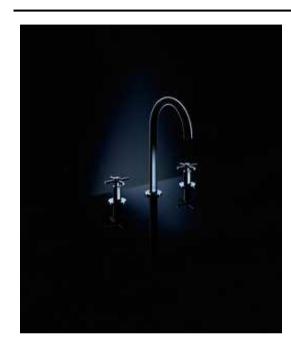

# 3.) Atrio 3-hole deck mount (330-1-260410)

Category: 1.16 Bathroom

# **Bathroom faucet**

Atrio is a design with two faces - elegance and precision. The entire design of Atrio is based on pure geometry - the perfect circle. From the rosettes to the handles and spout, each element of the Atrio range is designed using a perfect circular element. Because of the softness of the circle, one aspect of Atrio has a feminine expression, perfectly elegant yet strongly poised. The other aspect is represented by the perfection of cylindrical forms that intersect precisely and proportionately. The new Atrio is an icon of contemporary design