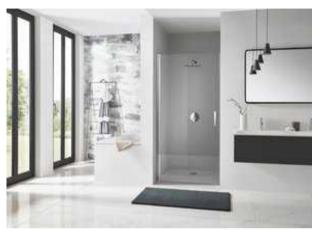

# 7.) Koralle SL410 (330-1-260218)

Category: 1.16 Bathroom

# **Shower partition**

The shower partition series Koralle SL410 stands out thanks to innovative design and a wide range of models. The minimalist aesthetic language, strengthened by straight lines and narrow profiles, creates a formidable, timeless and naturally elegant impression. The pendular and folding door series consists of 15 models and 7 sizes as corner, folding, folding corner, quadrant, bathtub or walk-in solutions. Even U-combinations, rows and custom-made models are possible.