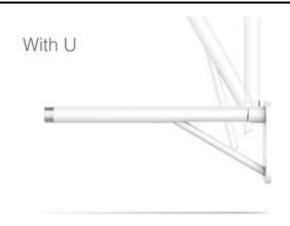

# 52.) With U (330-1-255883)

Category: 1.16 Bathroom

## Handrail

This innovative and intelligent bathroom handrail is a convenient support for sick or elderly people. The triangular-design rail provides sturdy support to help people position themselves on the toilet and get up afterwards. The design also supports health monitoring in conjunction with a mobile app.