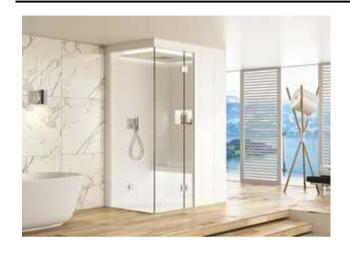

# 8.) SteamFIT (330-1-260129)

Category: 1.16 Bathroom

# **Compact steam shower**

The space-saving SteamFIT elegantly combines shower and steam bath. The modular cabin not only delivers in terms of design, as each is made to measure and can be individually equipped but also provides a number of functional benefits. The floating bench behind the generous glass front and the use of seamless, easy-care solid surface material offer many advantages for comfort and cleaning. As does the hidden technology behind a press-open drawer that seamlessly fits the design. Outfitted with light, audio or aroma systems, the steam shower offers a multi-sensory experience and transforms any bathroom into a micro-spa.