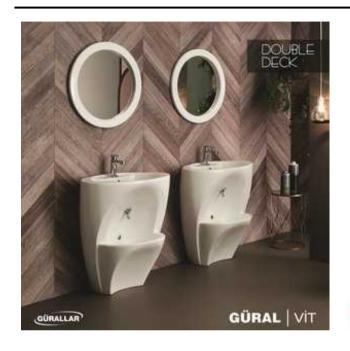

# **36.) MONOBLOCK DOUBLE DECK (330-1-257702)**

Category: 1.16 Bathroom

# Wash basin

Double Deck creates a contemporary and comprehensive area of use by departing from the conventional washbasin design. Double Deck allows for an effortless foot washing experience, easy access for disabled people and a safe washing area for children thanks to an integrated motion sensor.