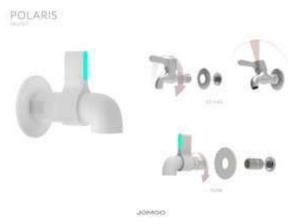

# 43.) Polaris (330-1-257473)

Category: 1.16 Bathroom

## **Faucet**

The POLARIS faucet is designed to improve handling and installation. The patented mechanism allows for installation in perfect, vertical alignment. The generous handle is coated with a fluorescent material that makes it easier to notice and operate in dim light. Moreover, its simplified geometry and concise handle lend it an novel and individual character.