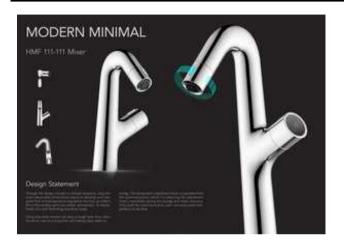

# 89.) HMF 111-111 Mixer (330-1-246810)

Category: 1.16 Bathroom

### Faucet

Following the design concept of ultimate simplicity, and using the most reasonable dimensional space to develop and integrate flow and temperature regulation, this product reflects craftsmanship and artistic spirit. It uses an auto-clean aerator to ensure even water flow. The temperature adjustment knob is separated from the opening button, which reduces the adjustment time, saving energy and water. Simply by pushing the opening button, the user can enjoy the exact same temperature as last time.