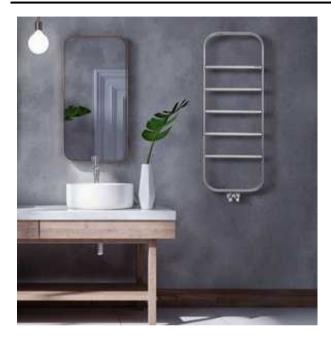

# 6.) SPIN by HAMMAM DESIGN RADIATOR (330-1-260269)

Category: 1.16 Bathroom

#### **Towel warmer**

SPIN provides a perfect combination of minimalist design, a high degree of functionality and ease of use for the consumer. It has smooth bars with a well-rounded frame and a brushed and polished finish. SPIN presents a combination of modernity and simplicity with functional design for the use of large towels. The wall mounting brackets are designed to enhance the practical use of space. During production of SPIN, high processing technology is combined with know-how, experience and the art of shaping steel. Because it is made of completely recyclable stainless steel, Spin contributes to a more sustainable world.