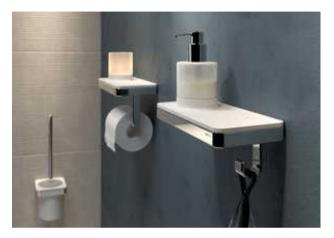

# 85.) Frame Collection (330-1-248626)

Category: 1.16 Bathroom

## **Bathroom accessories**

The Frame Collection provides solutions for small spaces. Most products cleverly combine appropriate functions, reducing installation time significantly. With just 2-4 screws, each accessory can be elegantly mounted with a concealed fixing. The removable inlays out of high-quality ABS are easy to maintain, recyclable, color-stabilized and equipped with rubber pushers to prevent trembling when used, for example, on cruise ships.