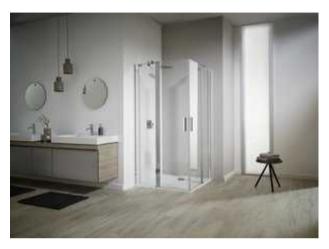

# 7.) Koralle SL410 (330-1-260218)

Category: 1.16 Bathroom

# **Shower partition**

The shower partition series Koralle SL410 stands out thanks to innovative design and a wide range of models. The minimalist aesthetic language, strengthened by straight lines and narrow profiles, creates a formidable, timeless and naturally elegant impression. The pendular and folding door series consists of 15 models and 7 sizes as corner, folding, folding corner, quadrant, bathtub or walk-in solutions. Even U-combinations, rows and custom-made models are possible.