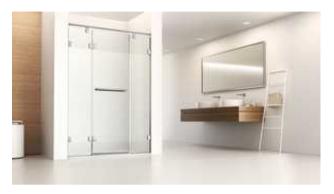

# 7.) Koralle SL410 (330-1-260218)

Category: 1.16 Bathroom

# **Shower partition**

The shower partition series Koralle SL410 stands out thanks to innovative design and a wide range of models. The minimalist aesthetic language, strengthened by straight lines and narrow profiles, creates a formidable, timeless and naturally elegant impression. The pendular and folding door series consists of 15 models and 7 sizes as corner, folding, folding corner, quadrant, bathtub or walk-in solutions. Even U-combinations, rows and custom-made models are possible.