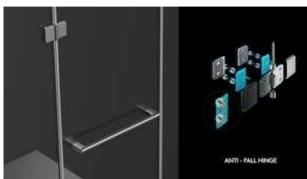

# 56.) DELI-RA3 Shower Enclosure (330-1-255428)

Category: 1.16 Bathroom

#### **Shower enclosure**

The Deli-RA3 shower enclosure is a reduction to the design essentials, thus making it a timeless bathroom product with a long service life. The form language, from door handle to hinges, is elegantly attuned, with technical elements like bolts located invisibly behind cover elements. The hinge direction prevents the glass from falling, while the glass is self-cleaning and integrates well into the supporting pole. The sealing strips are made of stainless steel, with TPU providing improved ageing resistance.