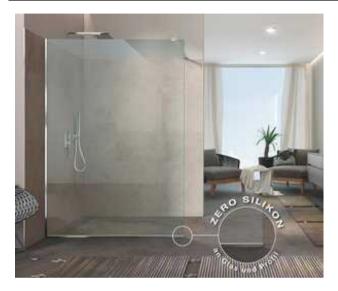

# 22.) Artweger ZERO Walk In (330-1-259221)

Category: 1.16 Bathroom

# **Shower concept**

Artweger ZERO is a new shower concept that makes installation and care as easy as possible. Installing the Artweger ZERO is safe and time-saving because the wall profile is glued into place. There is no need for drilling and the sealant remains intact. The sealant for the shower glass is transparent and silicone-free. This saves time and improves appearance. The customer gets a perfect-looking shower without silicone filler, which is easy to clean and maintenance free. When necessary, the sealants can be simply replaced. For a completely transparent appearance, the wall and floor profiles can be integrated into the tiling.