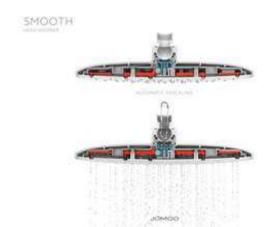

# 42.) SMOOTH (330-1-257481)

Category: 1.16 Bathroom

## **Shower**

SMOOTH is a sleek shower head, equipped with an automatic descaling function. This shower head has a stylish, ultra-thin design and automatic descaling function. Each spray hole is paired with a needle that pushes any dirt out after use. While the shower is in operation these needles are automatically lifted by the water pressure and therefore do not impede water flow.