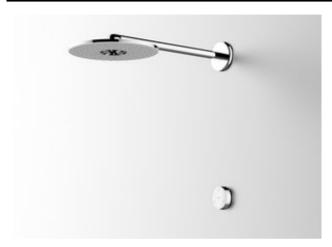

# 1.) Rainshower 310 (330-1-260427)

Category: 1.16 Bathroom

# **Shower system**

Rainshower 310 SmartActive Digital is a beautiful and minimalist shower system that takes consumers on the first step towards digital interaction in showering. The sleek digital controller is simple to use; once the function is activated the user receives sensory feedback. With this digital control solution, the consumer can always adjust their shower system, adding various benefits such as diverting the shower head sprays via the digital controller. Because the controller is not mechanically linked to in-wall plumbing, it can be placed anywhere within the shower cubicle.