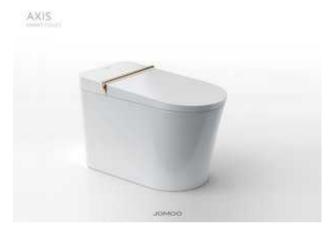

# 46.) AXIS (330-1-257362)

Category: 1.16 Bathroom

## **Smart toilet**

AXIS is an elegant smart toilet reduced to its essentials. Despite its minimalistic appearance, it offers a range of unique functions. The main control system is integrated in the horizontal axis including an intuitive start-stop controller and a user preference button. You can start a program (wash, dry, flush...) with just one touch and adjust parameters such as temperature and water pressure by rotation. Jomoo's patented "Tsunami" flushing system easily cleans the toilet, even under low water pressure.