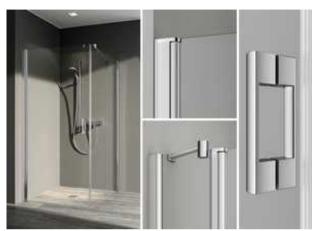

# 7.) Koralle SL410 (330-1-260218)

Category: 1.16 Bathroom

# **Shower partition**

The shower partition series Koralle SL410 stands out thanks to innovative design and a wide range of models. The minimalist aesthetic language, strengthened by straight lines and narrow profiles, creates a formidable, timeless and naturally elegant impression. The pendular and folding door series consists of 15 models and 7 sizes as corner, folding, folding corner, quadrant, bathtub or walk-in solutions. Even U-combinations, rows and custom-made models are possible.