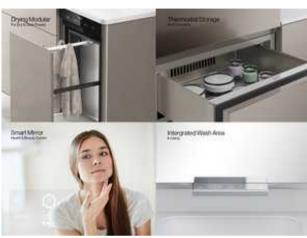

# 41.) XT-Cabinet (330-1-257508)

Category: 1.16 Bathroom

## **Bathroom cabinet**

The world's first smart bathroom cabinet follows the principle that no design is the best design. AXENT has invented a recessed smart faucet, which acts as an integrated module inside the mirror cabinet. It can be controlled by sensor or by voice. The cabinet features a temperature-controlled storage area for cosmetics, intelligent dryer and sterilizer, and charging drawer. The smart mirror can also offer different lighting patterns, detect the user's skin, give health advice and to be the control center of a future smart bathroom. It is modular and available in S/M/L sizes.