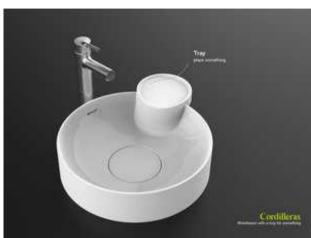

# 23.) Cordilleras (330-1-259198)

Category: 1.16 Bathroom

# Wash basin

Cordilleras is an ultra-thin ceramic basin with minimalist geometric modeling. The superimposed ceramic soap dish can be used to place soap, cups and other small items. A water outlet is located at the front end of the dish, which ensures that no water will accumulate in the dish. The unique ultra-clean glaze layer is formed using nano-glaze technology and high temperature firing. As a result, the surface is more delicate and smooth, and easier to clean.