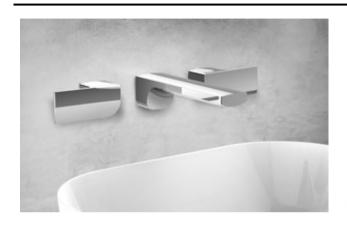

# 2.) Atrio 3-hole wall mount (330-1-260421)

Category: 1.16 Bathroom

# **Bathroom faucet**

Atrio is a design with two faces - elegance and precision. The entire design of Atrio is based on pure geometry - the perfect circle. From the rosettes to the handles and spout, each element of the Atrio range is designed using a perfect circular element. Because of the softness of the circle, one aspect of Atrio has a feminine expression, perfectly elegant yet strongly poised. The other aspect is represented by the perfection of cylindrical forms that intersect precisely and proportionately. The new Atrio is an icon of contemporary design