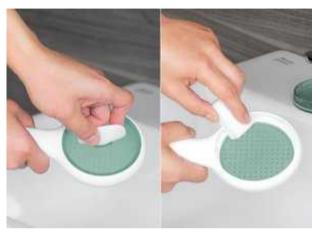

# 28.) Smart Bidet Seat (330-1-258925)

Category: 1.16 Bathroom

# **Bathroom fitting**

Smart Bidet Seat is the first to adopt the side button to replace the traditional side panel operation that highlights and simplifies the common bidet functions. The new design brings amazing comfort, complete convenience and space-saving. Smart Bidet Seat looks quite elegant and can fit most toilets. You can adjust and set personal preference through the accompanying app.