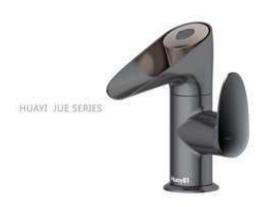

# 35.) JUE (330-1-257834)

Category: 1.16 Bathroom

# **Faucet**

JUE is a wash basin faucet, which releases water in strong or weak flow. The product shape and name is inspired by ancient Chinese wine glasses in China (called jue). With its curves and dimensions, the JUE wash basin faucet embodies purism in design and structure. Its wide handle is ergonomically designed to provide a comfortable and effortless control experience. The precise outflow angle has been repeatedly tested to create the best user experience. JUE is made from patented brass that contains an extremely low level of lead and complies with both German and U.S. drinking water regulations.