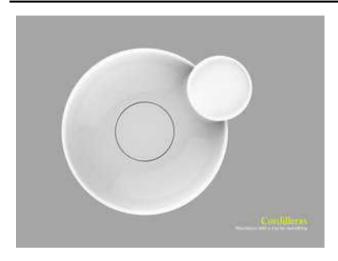

# 23.) Cordilleras (330-1-259198)

Category: 1.16 Bathroom

# Wash basin

Cordilleras is an ultra-thin ceramic basin with minimalist geometric modeling. The superimposed ceramic soap dish can be used to place soap, cups and other small items. A water outlet is located at the front end of the dish, which ensures that no water will accumulate in the dish. The unique ultra-clean glaze layer is formed using nano-glaze technology and high temperature firing. As a result, the surface is more delicate and smooth, and easier to clean.