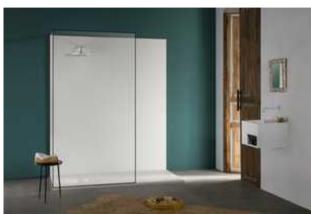

## 39.) NEXSYS (330-1-257524)

Category: 1.16 Bathroom

# **Shower tray**

NEXSYS is a completely revolutionary concept; there is no quicker and easier way to fit a floor-level shower surface with a waste channel. NEXSYS is not simply a shower surface but rather a complete, installation-ready system that is available in a range of colours and finish options. The components are already connected and can be installed immediately - including integrated waste channel and sturdy sloping support element. The 4-in-1 system eliminates multiple installation steps.