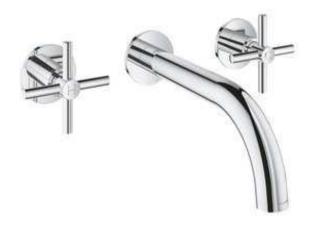

# 2.) Atrio 3-hole wall mount (330-1-260421)

Category: 1.16 Bathroom

# **Bathroom faucet**

Atrio is a design with two faces - elegance and precision. The entire design of Atrio is based on pure geometry - the perfect circle. From the rosettes to the handles and spout, each element of the Atrio range is designed using a perfect circular element. Because of the softness of the circle, one aspect of Atrio has a feminine expression, perfectly elegant yet strongly poised. The other aspect is represented by the perfection of cylindrical forms that intersect precisely and proportionately. The new Atrio is an icon of contemporary design