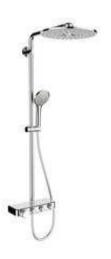

# 1.) Rainshower 310 (330-1-260427)

Category: 1.16 Bathroom

# **Shower system**

Rainshower 310 SmartActive Digital is a beautiful and minimalist shower system that takes consumers on the first step towards digital interaction in showering. The sleek digital controller is simple to use; once the function is activated the user receives sensory feedback. With this digital control solution, the consumer can always adjust their shower system, adding various benefits such as diverting the shower head sprays via the digital controller. Because the controller is not mechanically linked to in-wall plumbing, it can be placed anywhere within the shower cubicle.