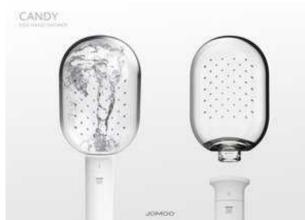

# 44.) Candy (330-1-257462)

Category: 1.16 Bathroom

## **Shower fitting**

CANDY aims to help children learn the joy of showering. Its proportions and soft appearance are inspired by candies and toys. The transparent shower head triggers a child's curiosity to trace the flow of water and adds an unexpected, playful character to an everyday product. Besides this, an integrated «pause» switch enables short breaks without re-adjusting the shower controller. The product comes in a selection of colourful shower heads, adding a fresh highlight to most white bathrooms. It's aimed at children aged 3-8 years and priced affordably.