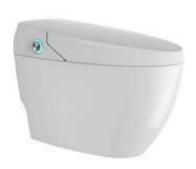

# 9.) D6 sense Deep Intelligence Smart toilet (330-1-259996)

Category: 1.16 Bathroom

# **Smart toilet**

This product redefines the "smart" toilet. Thanks to breakthrough intelligent voice function, precise centimeter phase-controlled microwave induction, and ingenious fingerprint identification system, users can easily customize the water temperature, water pressure, seat temperature, drying temperature, spray position, etc. The innovative independent hydraulic control system is free from external water pressure and solves the problem of low water pressure on high floors.