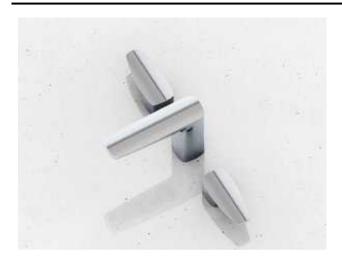

# BLIND-CONTROL TOILET

# 71.) Blind Control Toilet (330-1-249958)

Category: 1.16 Bathroom

# **Toilet accessory**

Through this attachment, an ordinary toilet seat can be upgraded to a shower toilet. Users can adjust the mode without turning and looking at the operating panel. After learning how to operate it, users can set the position of the bibcock and the sprinkling intensity without turning around. The long and thin design of the handle allows it to be installed in a smaller toilet. The seamless flipping design makes it easier to clean.