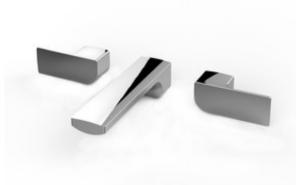

# 3.) Atrio 3-hole deck mount (330-1-260410)

Category: 1.16 Bathroom

# **Bathroom faucet**

Atrio is a design with two faces - elegance and precision. The entire design of Atrio is based on pure geometry - the perfect circle. From the rosettes to the handles and spout, each element of the Atrio range is designed using a perfect circular element. Because of the softness of the circle, one aspect of Atrio has a feminine expression, perfectly elegant yet strongly poised. The other aspect is represented by the perfection of cylindrical forms that intersect precisely and proportionately. The new Atrio is an icon of contemporary design