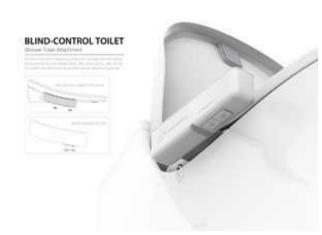

# BLIND-CONTROL TOILET

# 71.) Blind Control Toilet (330-1-249958)

Category: 1.16 Bathroom

# **Toilet accessory**

Through this attachment, an ordinary toilet seat can be upgraded to a shower toilet. Users can adjust the mode without turning and looking at the operating panel. After learning how to operate it, users can set the position of the bibcock and the sprinkling intensity without turning around. The long and thin design of the handle allows it to be installed in a smaller toilet. The seamless flipping design makes it easier to clean.