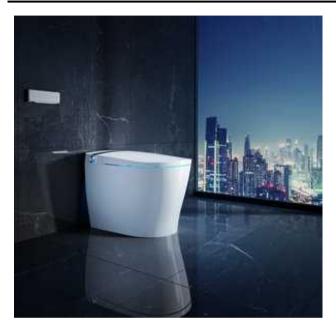

# 9.) D6 sense Deep Intelligence Smart toilet (330-1-259996)

Category: 1.16 Bathroom

# **Smart toilet**

This product redefines the "smart" toilet. Thanks to breakthrough intelligent voice function, precise centimeter phase-controlled microwave induction, and ingenious fingerprint identification system, users can easily customize the water temperature, water pressure, seat temperature, drying temperature, spray position, etc. The innovative independent hydraulic control system is free from external water pressure and solves the problem of low water pressure on high floors.