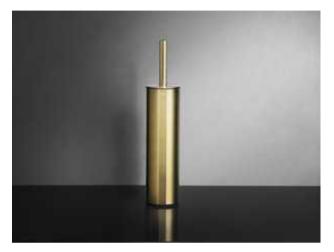

# 26.) Reframe Collection, Toilet brush (330-1-259025)

Category: 1.16 Bathroom

# **Bathroom accessory**

The toilet brush from Reframe Collection is a reframing of a classic design. During the development process, a lot of thought was given to hygiene. The inner plastic container has a splash guard, which extends over the outer cover and ensures that no bacteria can get in between the two. As an extra hygienic solution, the inner container is fitted with a 'tap' to make it easy to empty the container without coming into contact with bacteria. The brush head is designed to collect as little water and paper as possible, thus reducing unwanted dripping of toilet water. You can choose between a wall-mounted and a floor-standing model.