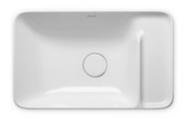

### Wash basin

Jodore is an ultra-thin ceramic basin. It combines a pure and minimalist design with firm geometric shape and a meticulous internal structure. The basin is designed with a storage area for soap, cups and other small items. There is a water water outlet at the front of this storage area, which prevents water accumulating.