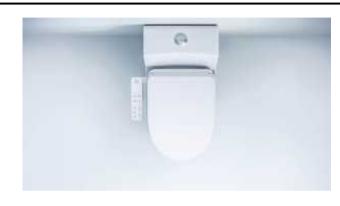

# 9.) D6 sense Deep Intelligence Smart toilet (330-1-259996)

Category: 1.16 Bathroom

# **Smart toilet**

This product redefines the "smart" toilet. Thanks to breakthrough intelligent voice function, precise centimeter phase-controlled microwave induction, and ingenious fingerprint identification system, users can easily customize the water temperature, water pressure, seat temperature, drying temperature, spray position, etc. The innovative independent hydraulic control system is free from external water pressure and solves the problem of low water pressure on high floors.