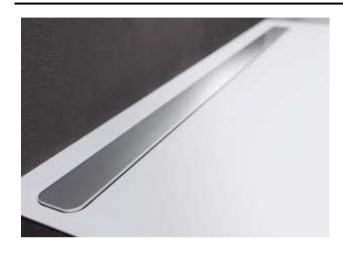

# 20.) ZEUS VULCANO COVER (330-1-259266)

Category: 1.16 Bathroom

# **Shower tray**

This is a thin, lightweight shower tray with a rigid base and soft surface. The exact form can be cut to the special measurements of the user. Being extra flat facilitates easier access to the shower. The surface is non-slip C3, but also padded to provide an extra level of safety against the risk of falls. It is therefore very suitable for children and the elderly. Its light weight makes it very easy to handle during installation, yet its surface is resistant to knocks and scratches.