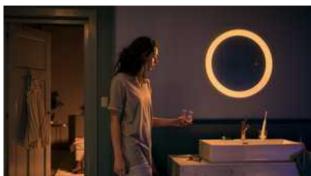

# 78.) Philips Hue Adore (330-1-249579)

Category: 1.16 Bathroom

### **Bathroom mirror**

The Philips Hue Adore bathroom mirror transforms the bathroom to help people energize, concentrate or relax. The perfect fit for any bathroom, it provides the right light for every moment of the day. Its integrated, adjustable light is designed to create the best lighting conditions without any unwanted shadows. Made from high-quality materials, the mirror is specifically designed for the humid conditions of bathrooms and had been rigorously tested to ensure water resistance.