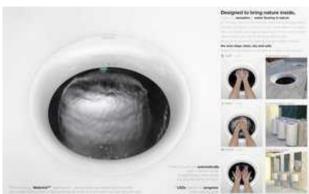

# 10.) WATERFOIL (330-1-259893)

Category: 1.16 Bathroom

# Wash basin

Waterfoil is an innovative solution for handwashing in public restrooms, with faucet, soap dispenser and dryer completely integrated into the sink. It mimics the sensation of water flowing in nature. As the basin appears to be full of water without actually filling, it feels like dipping your hands into a river. Soap rides on the water over your hands, and finally, air streaming from the surround-hand dryer envelops your hands. Because the entire hand-washing process takes place within the basin, the surrounding area stays clean, dry and safe. Waterfoil brings ultimate functionality and cleanliness to the restroom.