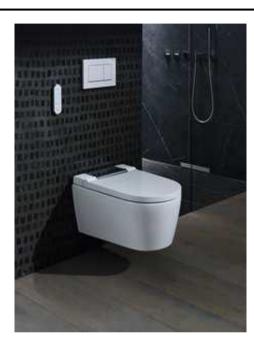

# 9.) D6 sense Deep Intelligence Smart toilet (330-1-259996)

Category: 1.16 Bathroom

# **Smart toilet**

This product redefines the "smart" toilet. Thanks to breakthrough intelligent voice function, precise centimeter phase-controlled microwave induction, and ingenious fingerprint identification system, users can easily customize the water temperature, water pressure, seat temperature, drying temperature, spray position, etc. The innovative independent hydraulic control system is free from external water pressure and solves the problem of low water pressure on high floors.