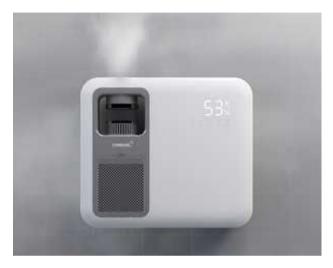

# 18.) BATHROOM STEWARD II (330-1-259578)

Category: 1.16 Bathroom

# **Bathroom heater**

This hybrid device is a heater and an air purifier. Thanks to its newly patented wind tunnel and air-care system, it effectively heats up the bathroom while also rapidly purifying the air. Based on research, BS II is designed with three remarkable features: the white glass surface is flush to the ceiling and matches the bathroom interior; for humid bathrooms, BS II doesn't just heat, but also purifies the air; and, matched to circadian rhythms, it provides optimal lighting at different times the time of day. Enabled with intelligent technology, it takes the bathroom experience to a whole new level.