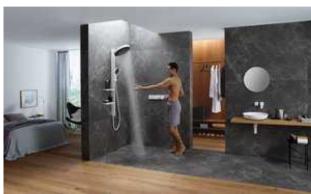

# 1.) Rainshower 310 (330-1-260427)

Category: 1.16 Bathroom

# **Shower system**

Rainshower 310 SmartActive Digital is a beautiful and minimalist shower system that takes consumers on the first step towards digital interaction in showering. The sleek digital controller is simple to use; once the function is activated the user receives sensory feedback. With this digital control solution, the consumer can always adjust their shower system, adding various benefits such as diverting the shower head sprays via the digital controller. Because the controller is not mechanically linked to in-wall plumbing, it can be placed anywhere within the shower cubicle.