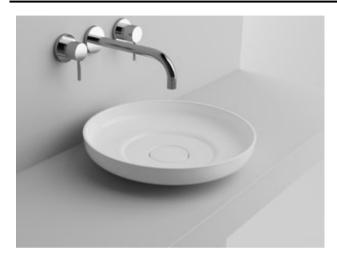

# 63.) Orbis collection (330-1-254751)

Category: 1.16 Bathroom

## Wash basin

ORBIS is a family of basins that pays homage to water and the wellness activities we practice with it. The accuracy in form and color, combined with an exclusive feel of touch is only made possible by the material AREUM, developed specifically for the high-end market. The shapes of the ORBIS family convey a Zen-like impression of calm and silence.