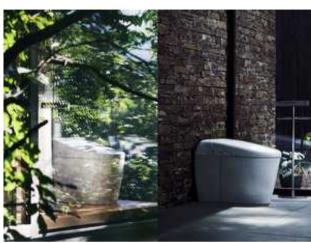

# 65.) Geberit AquaClean Sela (330-1-254621)

Category: 1.16 Bathroom

## **Toilet**

With the new AquaClean Sela, Geberit is adding an elegant shower toilet to the AquaClean product family. With its timeless, purist, flat design and clear design language, this toilet fits into any bathroom. Equipped with innovative technology, the AquaClean Sela embodies the highest quality standards. The extremely simple and intuitive functions include the patented WhirlSpray shower technology, the rimless WC ceramic, the very quiet and thorough TurboFlush flushing technology and an orientation light for nighttime. The connections and intelligent technology are aesthetically integrated into the ceramic.