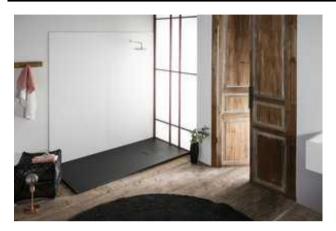

# 20.) ZEUS VULCANO COVER (330-1-259266)

Category: 1.16 Bathroom

# **Shower tray**

This is a thin, lightweight shower tray with a rigid base and soft surface. The exact form can be cut to the special measurements of the user. Being extra flat facilitates easier access to the shower. The surface is non-slip C3, but also padded to provide an extra level of safety against the risk of falls. It is therefore very suitable for children and the elderly. Its light weight makes it very easy to handle during installation, yet its surface is resistant to knocks and scratches.