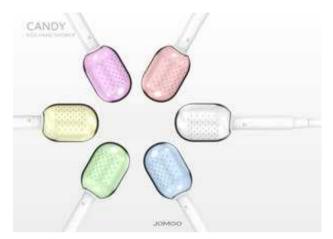

# 44.) Candy (330-1-257462)

Category: 1.16 Bathroom

## **Shower fitting**

CANDY aims to help children learn the joy of showering. Its proportions and soft appearance are inspired by candies and toys. The transparent shower head triggers a child's curiosity to trace the flow of water and adds an unexpected, playful character to an everyday product. Besides this, an integrated «pause» switch enables short breaks without re-adjusting the shower controller. The product comes in a selection of colourful shower heads, adding a fresh highlight to most white bathrooms. It's aimed at children aged 3-8 years and priced affordably.