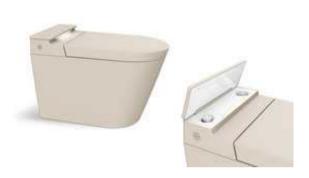

# 9.) D6 sense Deep Intelligence Smart toilet (330-1-259996)

Category: 1.16 Bathroom

# **Smart toilet**

This product redefines the "smart" toilet. Thanks to breakthrough intelligent voice function, precise centimeter phase-controlled microwave induction, and ingenious fingerprint identification system, users can easily customize the water temperature, water pressure, seat temperature, drying temperature, spray position, etc. The innovative independent hydraulic control system is free from external water pressure and solves the problem of low water pressure on high floors.