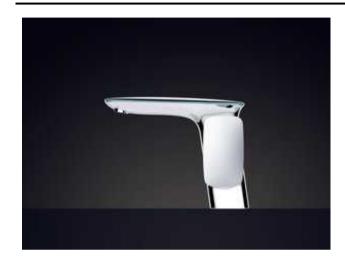

# 1.) Rainshower 310 (330-1-260427)

Category: 1.16 Bathroom

# **Shower system**

Rainshower 310 SmartActive Digital is a beautiful and minimalist shower system that takes consumers on the first step towards digital interaction in showering. The sleek digital controller is simple to use; once the function is activated the user receives sensory feedback. With this digital control solution, the consumer can always adjust their shower system, adding various benefits such as diverting the shower head sprays via the digital controller. Because the controller is not mechanically linked to in-wall plumbing, it can be placed anywhere within the shower cubicle.