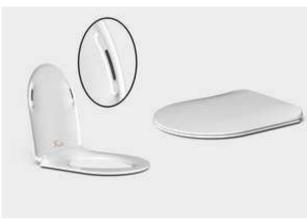

# 34.) Fashion Toilet Seat (330-1-258076)

Category: 1.16 Bathroom

# **Toilet seat**

The design follows the universal D shape but in a much slimmer than usual (40 mm) form. Features include an anti-slip linear buffer, larger contact surface for greater sitting comfortable, and a choice of carbon fiber or aluminium alloy hinges. It is also easy to remove for cleaning.