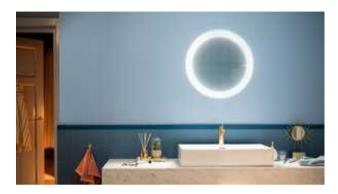

# 78.) Philips Hue Adore (330-1-249579)

Category: 1.16 Bathroom

### **Bathroom mirror**

The Philips Hue Adore bathroom mirror transforms the bathroom to help people energize, concentrate or relax. The perfect fit for any bathroom, it provides the right light for every moment of the day. Its integrated, adjustable light is designed to create the best lighting conditions without any unwanted shadows. Made from high-quality materials, the mirror is specifically designed for the humid conditions of bathrooms and had been rigorously tested to ensure water resistance.