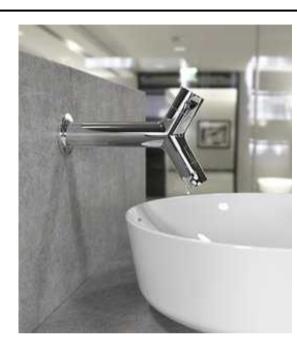

# 1.) Rainshower 310 (330-1-260427)

Category: 1.16 Bathroom

# **Shower system**

Rainshower 310 SmartActive Digital is a beautiful and minimalist shower system that takes consumers on the first step towards digital interaction in showering. The sleek digital controller is simple to use; once the function is activated the user receives sensory feedback. With this digital control solution, the consumer can always adjust their shower system, adding various benefits such as diverting the shower head sprays via the digital controller. Because the controller is not mechanically linked to in-wall plumbing, it can be placed anywhere within the shower cubicle.