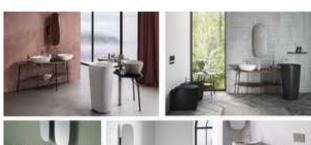

# 1.) Rainshower 310 (330-1-260427)

Category: 1.16 Bathroom

# **Shower system**

Rainshower 310 SmartActive Digital is a beautiful and minimalist shower system that takes consumers on the first step towards digital interaction in showering. The sleek digital controller is simple to use; once the function is activated the user receives sensory feedback. With this digital control solution, the consumer can always adjust their shower system, adding various benefits such as diverting the shower head sprays via the digital controller. Because the controller is not mechanically linked to in-wall plumbing, it can be placed anywhere within the shower cubicle.