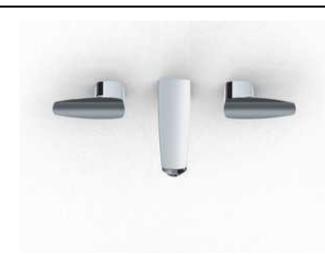

# BLIND-CONTROL TOILET

# 71.) Blind Control Toilet (330-1-249958)

Category: 1.16 Bathroom

# **Toilet accessory**

Through this attachment, an ordinary toilet seat can be upgraded to a shower toilet. Users can adjust the mode without turning and looking at the operating panel. After learning how to operate it, users can set the position of the bibcock and the sprinkling intensity without turning around. The long and thin design of the handle allows it to be installed in a smaller toilet. The seamless flipping design makes it easier to clean.