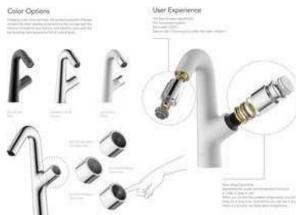

# 89.) HMF 111-111 Mixer (330-1-246810)

Category: 1.16 Bathroom

### Faucet

Following the design concept of ultimate simplicity, and using the most reasonable dimensional space to develop and integrate flow and temperature regulation, this product reflects craftsmanship and artistic spirit. It uses an auto-clean aerator to ensure even water flow. The temperature adjustment knob is separated from the opening button, which reduces the adjustment time, saving energy and water. Simply by pushing the opening button, the user can enjoy the exact same temperature as last time.