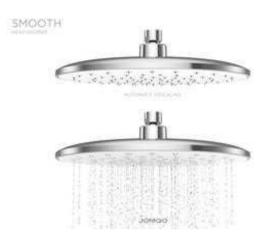

# 42.) SMOOTH (330-1-257481)

Category: 1.16 Bathroom

## **Shower**

SMOOTH is a sleek shower head, equipped with an automatic descaling function. This shower head has a stylish, ultra-thin design and automatic descaling function. Each spray hole is paired with a needle that pushes any dirt out after use. While the shower is in operation these needles are automatically lifted by the water pressure and therefore do not impede water flow.