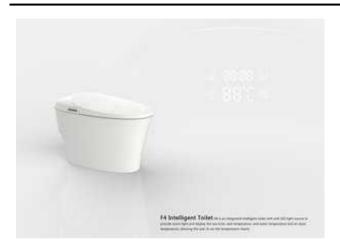

# 77.) F4 (330-1-249606)

Category: 1.16 Bathroom

### **Smart Toilet**

F4 is an integrated intelligent toilet with a soft LED light source to provide warm light. Thanks to microwave sensors, it automatically detects human presence to turn on the night light and LED lighting. The product contains a hidden low water tank with water pump, which solves the typical problem of requiring water height difference or water pressure to flush. This innovative new flushing method is perfectly suited to low water pressure environments.