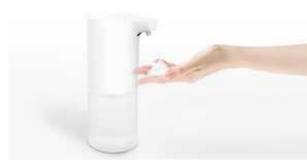

# 68.) Mi Automatic Soap Dispenser (330-1-251387)

Category: 1.16 Bathroom

# Soap dispenser

Mi Automatic Soap Dispenser is a touch-free soap dispensing mechanism. Equipped with near-field infrared sensor technology, it detects users' hands under the dispenser instantly and releases the perfect amount of soap automatically. Its micro-foam pump offers rich, thick lather for a luxurious hand-washing experience. As a compact, attractive, hygienic, space-saving hand-washing solution, it goes well with any bathroom or kitchen décor. A manual hand soap pump typically yields 2g for each pump, which requires 10 seconds to rinse off. Mi dispenser yields just 0.8g, which needs just 5 seconds, saving 60% hand sanitizer and 50% water while achieving the same effect.