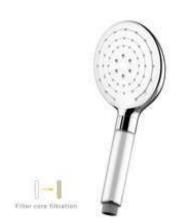

# 16.) Naiad (330-1-259594)

Category: 1.16 Bathroom

# **Shower fitting**

Naiad is a multi-function shower head that is designed for water filtering and easy cleaning. The shower handle knob can be toggled to switch between three different water outlet modes. The handle contains a separate integrated disposable filter element. The transparent strip window on the back allows the user to easily view the color change of the filter element, so they know when to replace it. The filter can be easily removed just by rotating the handle. For ease of cleaning, the interior of the shower head has a new ejector pin structure. Just press a button on the back of the head and pins are pushed through the shower nozzle holes to clean the scale and remove any blockages.