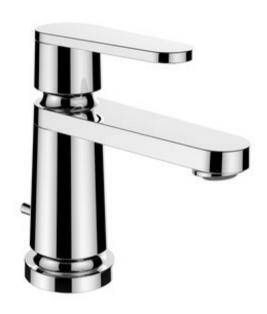

# 87.) Slim Sign Faucet (330-1-248003)

Category: 1.16 Bathroom

### **Faucet**

This faucet design drew inspiration from road signage. The figurative art, the combination of slim column body and ultra-thin square spout gives it a simple and clean aesthetic. The paralleled handle and spout look dynamic even in the static state with a normal hot and cold water function. An ultra-thin aerator is used to produce a flat water flow and to save water. The material SS304 is long lasting and the brush-finished PVD coating rounds off an exquisite and stunning design.