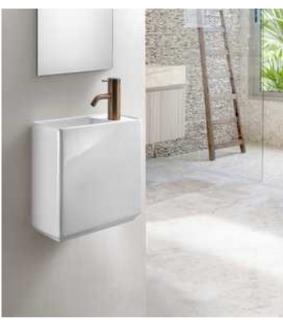

# 23.) Cordilleras (330-1-259198)

Category: 1.16 Bathroom

# Wash basin

Cordilleras is an ultra-thin ceramic basin with minimalist geometric modeling. The superimposed ceramic soap dish can be used to place soap, cups and other small items. A water outlet is located at the front end of the dish, which ensures that no water will accumulate in the dish. The unique ultra-clean glaze layer is formed using nano-glaze technology and high temperature firing. As a result, the surface is more delicate and smooth, and easier to clean.