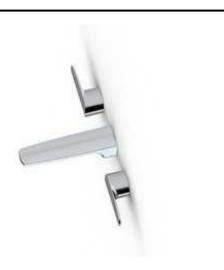

# BLIND-CONTROL TOILET

# 71.) Blind Control Toilet (330-1-249958)

Category: 1.16 Bathroom

# **Toilet accessory**

Through this attachment, an ordinary toilet seat can be upgraded to a shower toilet. Users can adjust the mode without turning and looking at the operating panel. After learning how to operate it, users can set the position of the bibcock and the sprinkling intensity without turning around. The long and thin design of the handle allows it to be installed in a smaller toilet. The seamless flipping design makes it easier to clean.