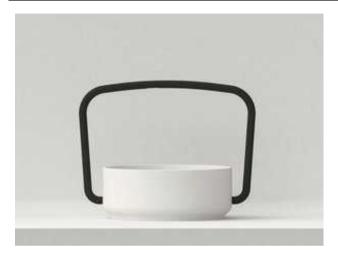

# 10.) WATERFOIL (330-1-259893)

Category: 1.16 Bathroom

# Wash basin

Waterfoil is an innovative solution for handwashing in public restrooms, with faucet, soap dispenser and dryer completely integrated into the sink. It mimics the sensation of water flowing in nature. As the basin appears to be full of water without actually filling, it feels like dipping your hands into a river. Soap rides on the water over your hands, and finally, air streaming from the surround-hand dryer envelops your hands. Because the entire hand-washing process takes place within the basin, the surrounding area stays clean, dry and safe. Waterfoil brings ultimate functionality and cleanliness to the restroom.