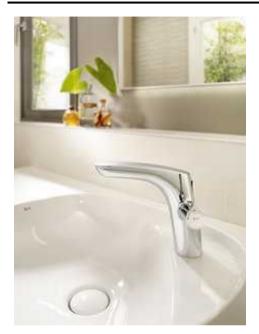

# 2.) Atrio 3-hole wall mount (330-1-260421)

Category: 1.16 Bathroom

# **Bathroom faucet**

Atrio is a design with two faces - elegance and precision. The entire design of Atrio is based on pure geometry - the perfect circle. From the rosettes to the handles and spout, each element of the Atrio range is designed using a perfect circular element. Because of the softness of the circle, one aspect of Atrio has a feminine expression, perfectly elegant yet strongly poised. The other aspect is represented by the perfection of cylindrical forms that intersect precisely and proportionately. The new Atrio is an icon of contemporary design