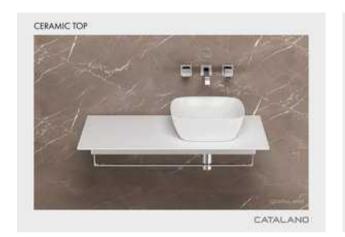

## 62.) CERAMIC TOP (330-1-254839)

Category: 1.16 Bathroom

#### Wash basin

Ceramic Top is an important typological innovation; it is a self-supporting top,  $100 \times 54$  cm in size, where washbasins can be installed on the left, right or in the middle. Bathroom ceramics, compared to other materials (like marble, wood, plastic laminate, etc.), guarantee higher levels of hygiene. Thanks to a careful structural study of plane and section, Catalano Ceramic Top allows a direct installation on the wall, without supporting structures, and it is able to support the weight of sit-on washbasins. Under the top, it is possible to install furniture, structures and towel rails.