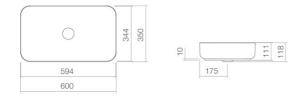

## Features

| Description             | SB.SR650                                                  |
|-------------------------|-----------------------------------------------------------|
| Article number          | 3507500000                                                |
| Standard colour         | White                                                     |
| Special surfaces        | White easy-clean (XXXX XXX 400)                           |
|                         | White antibacterial (XXXX XXX 401)                        |
| Construction            | without tap hole, without overflow                        |
| Special versions        | special- or matt colour                                   |
| Dimensions              | 600 x 350 x 118mm                                         |
| Material                | Glazed steel                                              |
| Net weight              | 8,30 kg                                                   |
| Installation            | for installation on counter tops                          |
| Accessoires             | Bottle trap SI.2, Bottle trap SI.3                        |
| Tap fitting information | Optimum point of impact approx. 58 - 108mm from rear edge |
|                         | of basin                                                  |

## Text for invitation to tender

Dish basin, rectangular, 599 x 349mm, glazed inside and outside, height including base 118mm, without tap hole and overflow, including drain valve with chrome-plated cap and white base ring Brand: Alape Model: SB.SR650