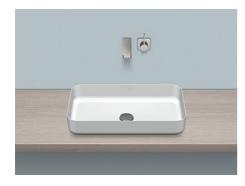

## Text for invitation to tender

Dish basin, rectangular, 599 x 349mm, glazed inside and outside, height including base 118mm, without tap hole and overflow, including drain valve with chrome-plated cap and white base ring Brand: Alape Model: SB.SR650